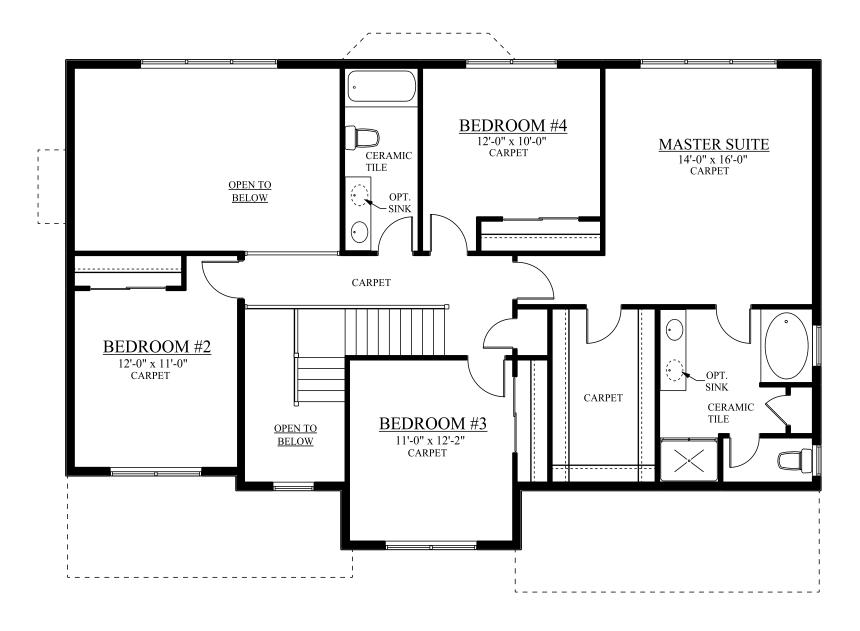

## SECOND FLOOR PLAN

#### "HOOVER" MODEL

Although all illustrations and specifications are believed to be correct at time of publication, accuracy cannot be guaranteed. The right is reserved to make changes, without notice or obligation. Illustrations are artist renderings; elevations, windows, doors and ceilings, etc. may vary or be optional at additional cost. Side-load garages shown are optional. This sheet is for illustrative purposes only. Square footage and room sizes are approximate.