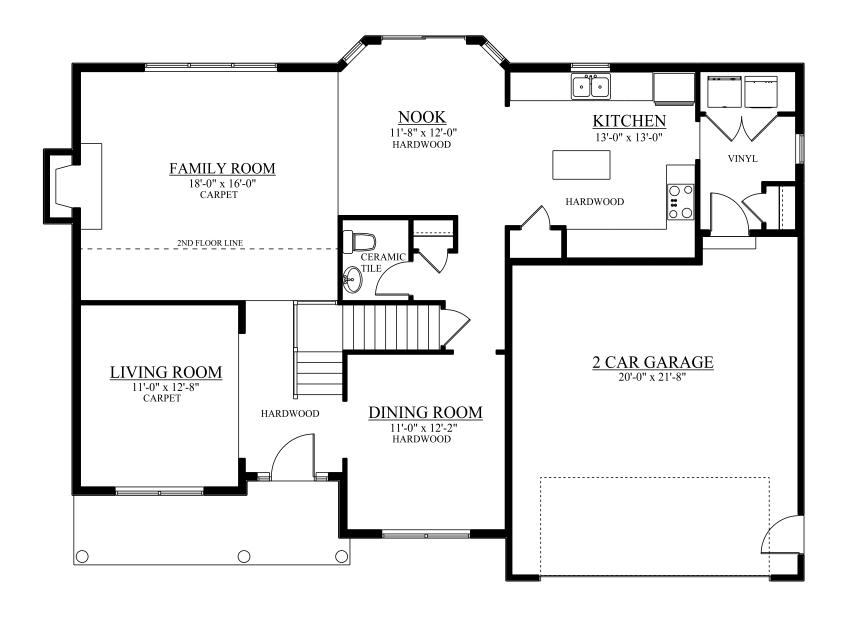

### FIRST FLOOR PLAN

"HOOVER" MODEL

Although all illustrations and specifications are believed to be correct at time of publication, accuracy cannot be guaranteed. The right is reserved to make changes, without notice or obligation. Illustrations are artist renderings; elevations, windows, doors and ceilings, etc. may vary or be optional at additional cost. Side-load garages shown are optional. This sheet is for illustrative purposes only. Square footage and room sizes are approximate.